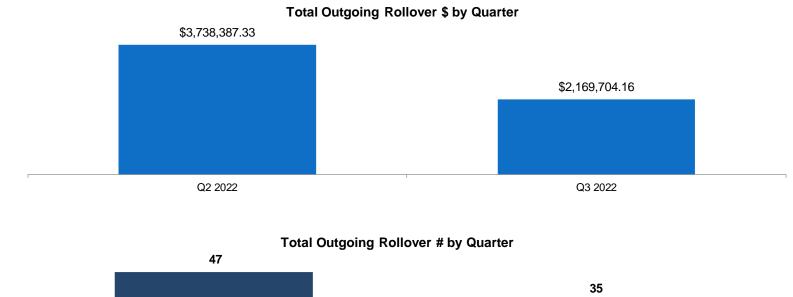

|
|------------------------------|-----------------|
| Beginning Period Plan Assets | \$12,692,638.19 |
| Contributions                | \$140,621.31    |
| Distributions                | -\$37,932.58    |
| Loan Activity                | \$15,296.52     |
| Other Activity               | -\$57,143.08    |
| Dividends                    | \$122,205.04    |
| Appreciate/Depreciation      | -\$477,183.13   |
| Ending Period Plan Assets    | \$12,398,502.27 |



### Executive Summary – Asset Growth As of September 30, 2022





## Executive Summary – Plan Participants As of September 30, 2022





# Asset Analysis



## Participants with a Balance in a Single Fund As of September 30, 2022





Distribution Analysis



## Participant Rollover Distributions As of September 30, 2022







# **Top 10 Rollover Institutions**

Quarter Ending September 30, 2022





## Loan Information As of September 30, 2022

| 457 Plan                          | Q2 2022        | Q3 2022        |
|-----------------------------------|----------------|----------------|
| Total Number of Outstanding Loans | 216            | 216            |
| Number of General Loans           | 203            | 203            |
| Number of Residential Loans       | 13             | 13             |
| Total Outstanding Loan Balance    | \$2,131,843.10 | \$2,108,918.01 |
| General Loan Balance              | \$1,820,027.09 | \$1,908,490.80 |
| Residential Loan Balance          | \$311,816.01   | \$307,350.88   |
| Total New Loans Initiated         | 29             | 23             |

| 401(a) Plan