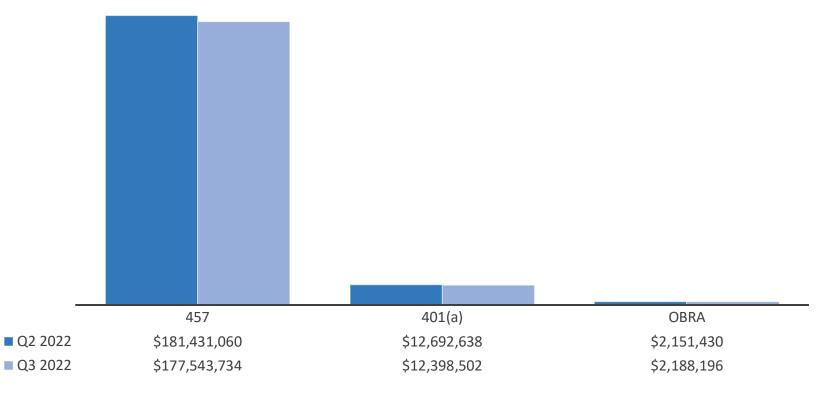

### Executive Summary – Asset Growth As of September 30, 2022

## Executive Summary – Cash Flow Summary July 1, 2022 to September 30, 2022

| 457 Plan                     |                  |
|------------------------------|------------------|
| Beginning Period Plan Assets | \$181,431,059.98 |
| Contributions                | \$2,704,061.11   |
| Distributions                | -\$1,682,363.82  |
| Loan Activity                | -\$60,222.33     |
| Other Activity               | -\$105,609.20    |
| Dividends                    | \$1,714,832.33   |
| Appreciate/Depreciation      | -\$6,669,242.25  |
| Ending Period Plan Assets    | \$177,543,734.22 |

| OBRA Plan                    |                |
|------------------------------|----------------|
| Beginning Period Plan Assets | \$2,151,429.86 |
| Contributions                | \$73,145.77    |
| Distributions                | -\$42,837.05   |
| Other Activity               | \$363.99       |
| Appreciate/Depreciation      | -\$6,821.50    |
| Ending Period Plan Assets    | \$2,188,196.09 |

| 401(a) Plan                  |                 |
|------------------------------|-----------------|
| Beginning Period Plan Assets | \$12,692,638.19 |
| Contributions                | \$140,621.31    |
| Distributions                | -\$37,932.58    |
| Loan Activity                | \$15,296.52     |
| Other Activity               | -\$57,143.08    |
| Dividends                    | \$122,205.04    |
| Appreciate/Depreciation      | -\$477,183.13   |
| Ending Period Plan Assets    | \$12,398,502.27 |