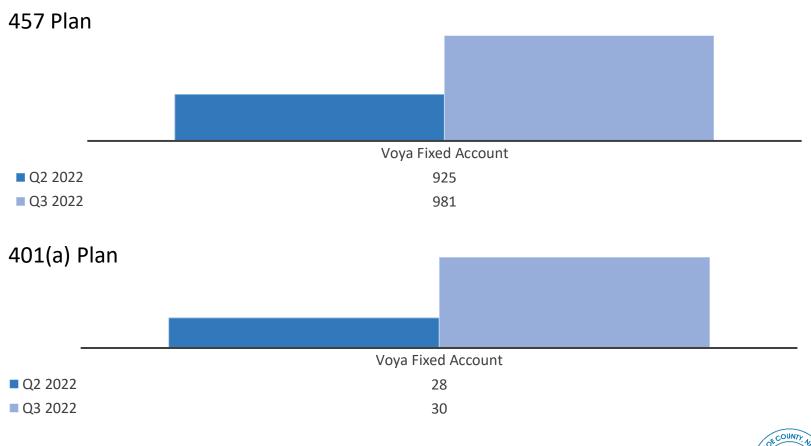

## Participants with a Balance in a Single Fund As of September 30, 2022

Distribution Analysis