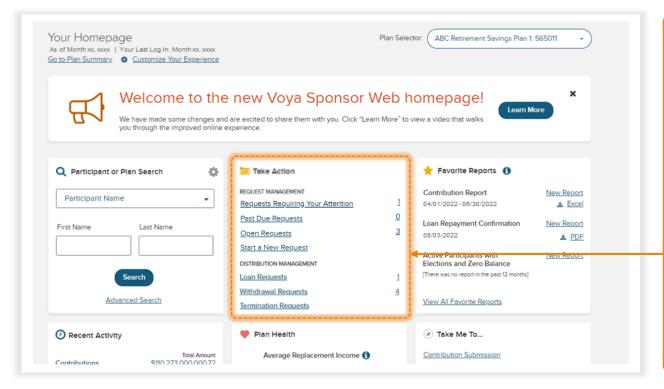

## **Take action tile**

Request Management tile on homepage, plan summary and participant summary is getting a face lift

- Tile is being renamed *"Take Action"* and alerts you to requests requiring action
- New Distribution Management section provides distribution alerts with more details a click away