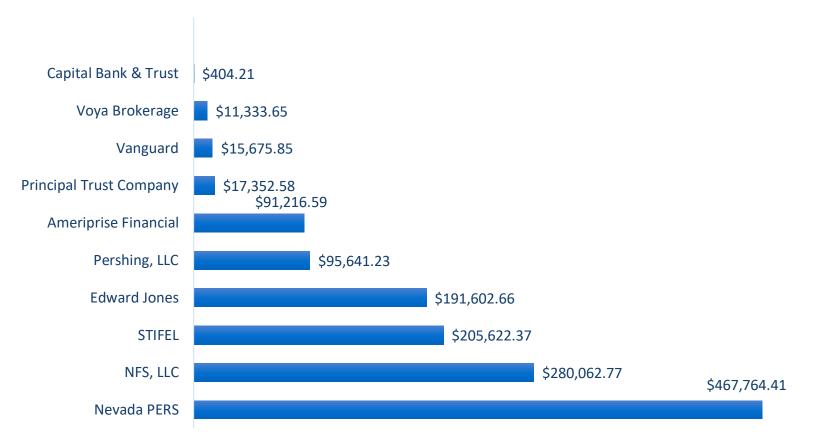

eriod Plan Assets | \$12,692,638.19 |
| Contributions                | \$140,621.31    |
| Distributions                | -\$37,932.58    |
| Loan Activity                | \$15,296.52     |
| Other Activity               | -\$57,143.08    |
| Dividends                    | \$122,205.04    |
| Appreciate/Depreciation      | -\$477,183.13   |
| Ending Period Plan Assets    | \$12,398,502.27 |



### Executive Summary – Asset Growth As of September 30, 2022





## Executive Summary – Plan Participants As of September 30, 2022





# Asset Analysis



## Participants with a Balance in a Single Fund As of September 30, 2022





Distribution Analysis



## Participant Rollover Distributions As of September 30, 2022







# **Top 10 Rollover Institutions**

Quarter Ending September 30, 2022





## Loan Information As of September 30, 2022

| 457 Plan                          | Q2 2022        | Q3 2022        |
|-----------------------------------|----------------|----------------|
| Total Number of Outstanding Loans | 216            | 216            |
| Number of General Loans           | 203            | 203            |
| Number of Residential Loans       | 13             | 13             |
| Total Outstanding Loan Balance    | \$2,131,843.10 | \$2,108,918.01 |
| General Loan Balance              | \$1,820,027.09 | \$1,908,490.80 |
| Residential Loan Balance          | \$311,816.01   | \$307,350.88   |
| Total New Loans Initiated         | 29             | 23             |

| 401(a) Plan                       | Q2 2022      | Q3 2022      |
|--------------------------------