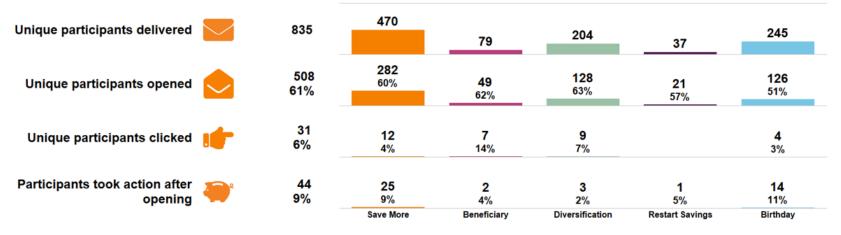

### Personalized Financial Wellness Messaging

#### Action details: total actions after email open

#### Potential financial impact: (those who changed deferral rate, excludes deferral amt)

**Save More \$15,383** of additional contributions per year. (13 participants increased their savings rate by 1.8% on average)

**Restart Savings \$0** of additional contributions per year.