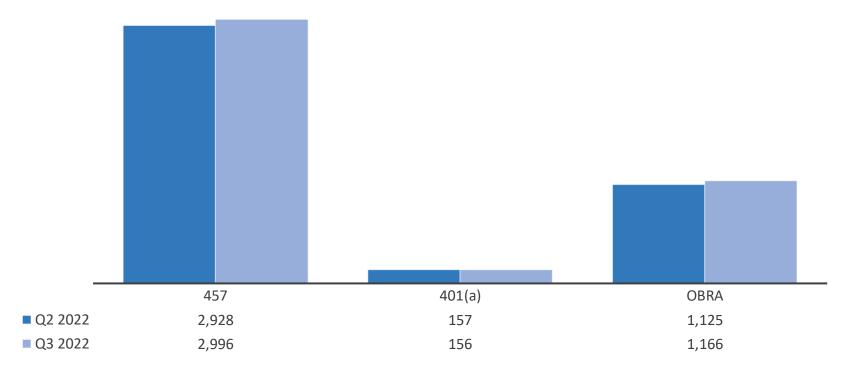

|
| Other Activity               | \$363.99       |
| Appreciate/Depreciation      | -\$6,821.50    |
| Ending Period Plan Assets    | \$2,188,196.09 |

| 401(a) Plan                  |                 |
|------------------------------|-----------------|
| Beginning Period Plan Assets | \$12,692,638.19 |
| Contributions                | \$140,621.31    |
| Distributions                | -\$37,932.58    |
| Loan Activity                | \$15,296.52     |
| Other Activity               | -\$57,143.08    |
| Dividends                    | \$122,205.04    |
| Appreciate/Depreciation      | -\$477,183.13   |
| Ending Period Plan Assets    | \$12,398,502.27 |



### Executive Summary – Asset Growth As of September 30, 2022





## Executive Summary – Plan Participants As of September 30, 2022





# Asset Analysis



## Participants with a Balance in a Single Fund As of September 30, 2022





Distribution Analysis



## Participant Rollover Distributions As of September 30, 2022







# **Top 10 Rollover Institutions**

Quarter Ending September 30, 2022





## Loan Information As of September 30, 2022

| 457 Plan                          | Q2 2022        | Q3 2022        |
|-----------------------------------|----------------|----------------|
| Total Number of Outstanding Loans | 216            | 216            |
| Number of General Loans           | 203            | 203            |
| Number of Residential Loans       | 13             | 13             |
| Total Outstanding Loan Balance    | \$2,131,843.10 | \$2,108,918.01 |
| General Loan Balance              | \$1,820,027.