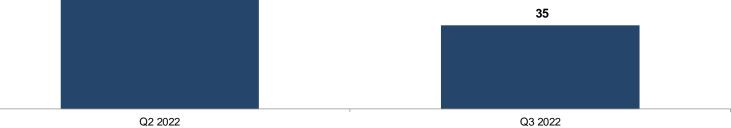

## Loan Information As of September 30, 2022

| 457 Plan                          | Q2 2022        | Q3 2022        |
|-----------------------------------|----------------|----------------|
| Total Number of Outstanding Loans | 216            | 216            |
| Number of General Loans           | 203            | 203            |
| Number of Residential Loans       | 13             | 13             |
| Total Outstanding Loan Balance    | \$2,131,843.10 | \$2,108,918.01 |
| General Loan Balance              | \$1,820,027.09 | \$1,908,490.80 |
| Residential Loan Balance          | \$311,816.01   | \$307,350.88   |
| Total New Loans Initiated         | 29             | 23             |