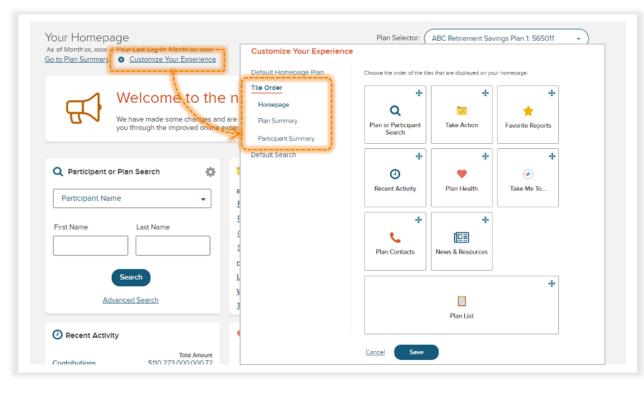

## **Customize tile order**

New feature allows you to customize the order tiles appear for following pages

- Homepage
- Plan Summary
- Participant Summary

Three easy steps to choose the tile display order

- 1. Click Customize Your Experience
- 2. Use *Tile Order* menu to select a page to customize
- 3. Use your mouse to move the tiles
- 4. When you're done, click Save