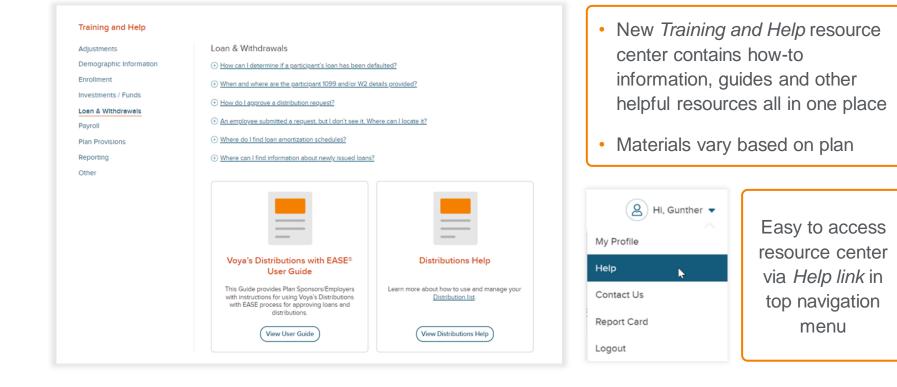

o to a different page





## **Take action tile**



Request Management tile on homepage, plan summary and participant summary is getting a face lift

- Tile is being renamed *"Take Action"* and alerts you to requests requiring action
- New Distribution Management section provides distribution alerts with more details a click away





PLAN | INVEST | PROTECT

## **Customize tile order**





New feature allows you to customize the order tiles appear for following pages

- Homepage
- Plan Summary
- Participant Summary

Three easy steps to choose the tile display order

- 1. Click Customize Your Experience
- 2. Use *Tile Order* menu to select a page to customize
- 3. Use your mouse to move the tiles
- 4. When you're done, click Save



## **Centralized training and help resource center**